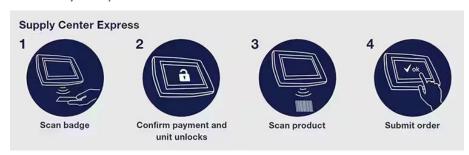

# **How to purchase from the Supply Center?**

- 1. Scan your badge on the Express tablet
- 2. Confirm your payment information
- 3. Retrieve and scan the required products
- 4. Submit your purchase

For more information, please review below links: